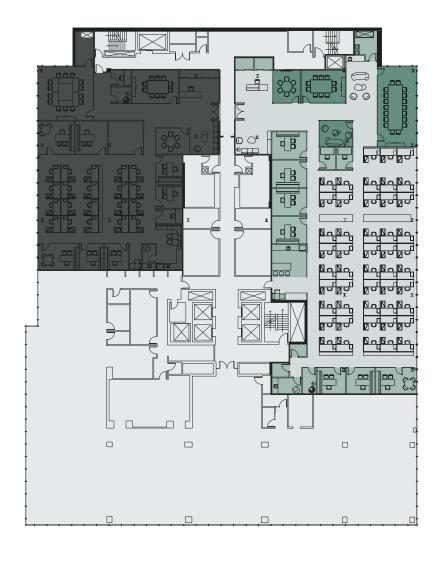

# TEST FIT—FINANCIAL

# 59,636 TOTAL RSF

Workplace: Collab.

| SEATING              |          |
|----------------------|----------|
| Workstation          | 348      |
| Office               | 31       |
| Total Occupancy      | 379      |
|                      |          |
| COLLABORATIVE        |          |
| Enclosed Conference  | 132      |
| Open Collaboration   | 92       |
| Total Collaboration  | 224      |
|                      |          |
| RATIOS               |          |
| Workstation : Office | 92% : 8% |

ELEVENTH AVENUE

1.7:1