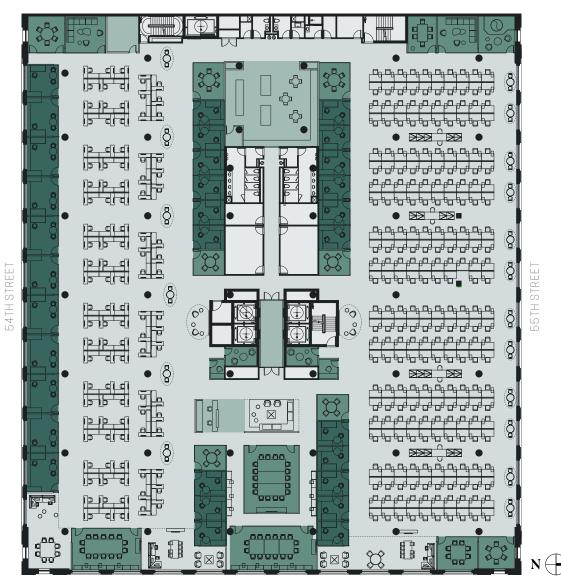

# TEST FIT—TECH

# **59,636 TOTAL RSF**

| SE | $\Delta T$ | IN  | (- |
|----|------------|-----|----|
| ᇇᆫ | $\neg$     | IIN | L  |

| Workstation          | 380   |
|----------------------|-------|
| Hot Seats            | 60    |
| Office               | 0     |
| Reception            | 0     |
| Total Occupancy      | 440   |
|                      |       |
| COLLABORATIVE        |       |
| Enclosed Conference  | 245   |
| Open Collaboration   | 124   |
| Total Collaboration  | 369   |
| RATIOS               |       |
| Workstation : Office | 1:0   |
| Workplace : Collab.  | 1.1:1 |

ELEVENTH AVENUE