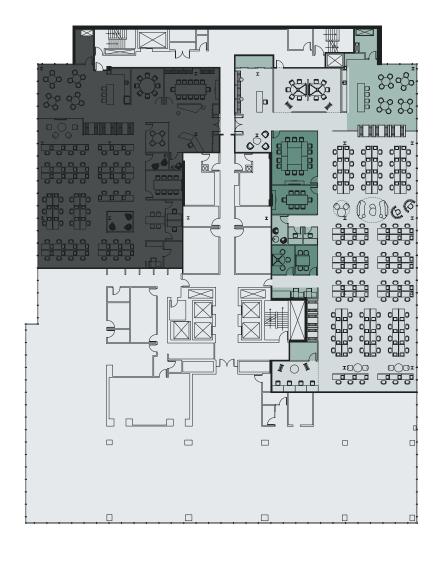

# TEST FIT—TAMI

# **59,636 TOTAL RSF**

| SI | EΑ | TΙ | Ν   | G |
|----|----|----|-----|---|
| O  | -  |    | 1 4 | U |

| Workstation          | 304      |
|----------------------|----------|
| Office               | 8        |
| Total Occupancy      | 312      |
| COLLABORATIVE        |          |
| Enclosed Conference  | 156      |
| Open Collaboration   | 260      |
| Total Collaboration  | 416      |
| RATIOS               |          |
| Workstation : Office | 97% : 3% |
| Workplace : Collab.  | 0.8 : 1  |