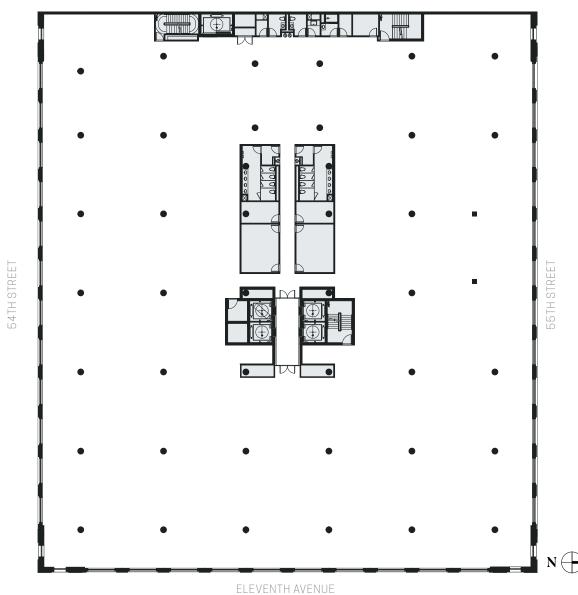

|          |
| RATIOS               |          |
| Workstation : Office | 92% : 8% |





ELEVENTH AVENUE

1.7:1

# TEST FIT—TECH



# **59,636 TOTAL RSF**

| SE | $\Delta T$ | IN  | (- |
|----|------------|-----|----|
| ᇇᆫ | $\neg$     | IIN | L  |

| Workstation          | 380   |
|----------------------|-------|
| Hot Seats            | 60    |
| Office               | 0     |
| Reception            | 0     |
| Total Occupancy      | 440   |
|                      |       |
| COLLABORATIVE        |       |
| Enclosed Conference  | 245   |
| Open Collaboration   | 124   |
| Total Collaboration  | 369   |
| RATIOS               |       |
| Workstation : Office | 1:0   |
| Workplace : Collab.  | 1.1:1 |





ELEVENTH AVENUE

# FLOOR 8 **CORE & SHELL PLAN**



59,636 TOTAL RSF



# TEST FIT—TECH



# 13,969 TOTAL RSF

Conf. Room Seat to Persons

Open Colab Seat to Persons

# SEATING

| 02/11110            |    |
|---------------------|----|
| Workstation         | 90 |
| Reception           | 1  |
| Total Occupancy     | 91 |
|                     |    |
| COLLABORATIVE       |    |
| Enclosed Conference | 29 |
| Open Collaboration  | 48 |
| Phone               | 4  |
| Total Collaboration | 81 |
|                     |    |
| RATIOS              |    |

54TH STREET



KEY

Office Enclosed Conference Open Collaboration

Core

Circulation

Support

ELEVENTH AVENUE

1:3.1

1:1.9

**55TH STREET** 

# TEST FIT—OFFICE

FLOOR 10



# 13,969 TOTAL RSF

| SEATI | ٧ | G |
|-------|---|---|
|-------|---|---|

| Workstation     | 48 |
|-----------------|----|
| Office