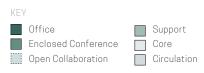

# TEST FIT—TAMI

# **59,636 TOTAL RSF**

| SI | EΑ | TΙ | Ν   | G |
|----|----|----|-----|---|
| O  | -  |    | 1 4 | U |

| Workstation          | 304      |
|----------------------|----------|
| Office               | 8        |
| Total Occupancy      | 312      |
| COLLABORATIVE        |          |
| Enclosed Conference  | 156      |
| Open Collaboration   | 260      |
| Total Collaboration  | 416      |
| RATIOS               |          |
| Workstation : Office | 97% : 3% |
| Workplace : Collab.  | 0.8 : 1  |