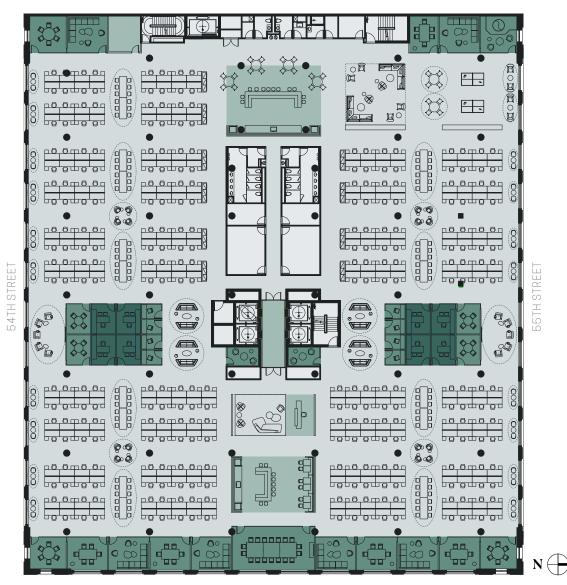

# TEST FIT—FINANCIAL

# 59,636 TOTAL RSF

Workplace: Collab.

| SEATING              |          |
|----------------------|----------|
| Workstation          | 348      |
| Office               | 31       |
| Total Occupancy      | 379      |
|                      |          |
| COLLABORATIVE        |          |
| Enclosed Conference  | 132      |
| Open Collaboration   | 92       |
| Total Collaboration  | 224      |
|                      |          |
| RATIOS               |          |
| Workstation : Office | 92% : 8% |

ELEVENTH AVENUE

1.7:1